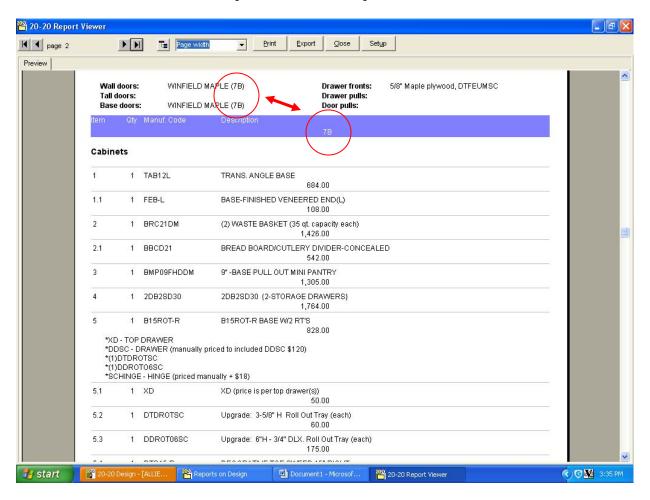

c. Make sure that your *price column* (purple heading) matches the *price column* shown in your header from your door selection.