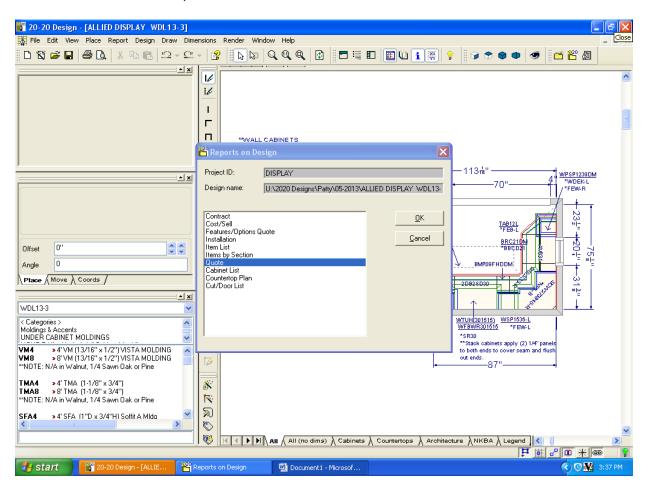

## To print this report:

 a. Select <u>Quote</u> from your Reports on Design – (double click or click once and hit OK)

b. Sort Order: Wall / Base / Tall (as shown)Show: Manufacturer Code and Descriptions (as shown)