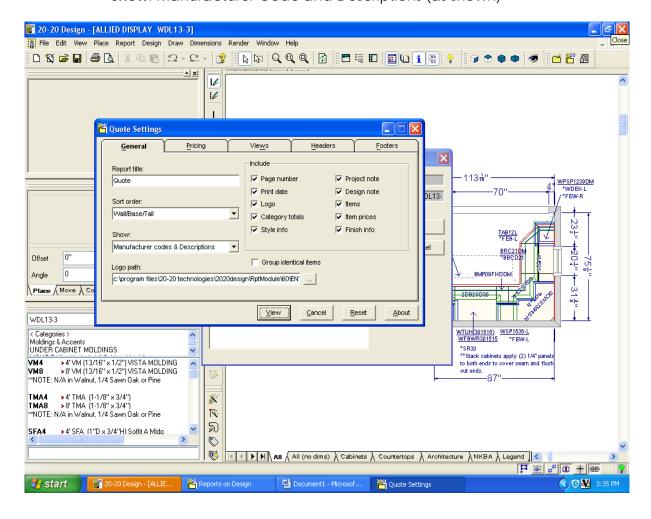

## To print this report:

 a. Select <u>Quote</u> from your Reports on Design – (double click or click once and hit OK)

b. Sort Order: Wall / Base / Tall (as shown)Show: Manufacturer Code and Descriptions (as shown)