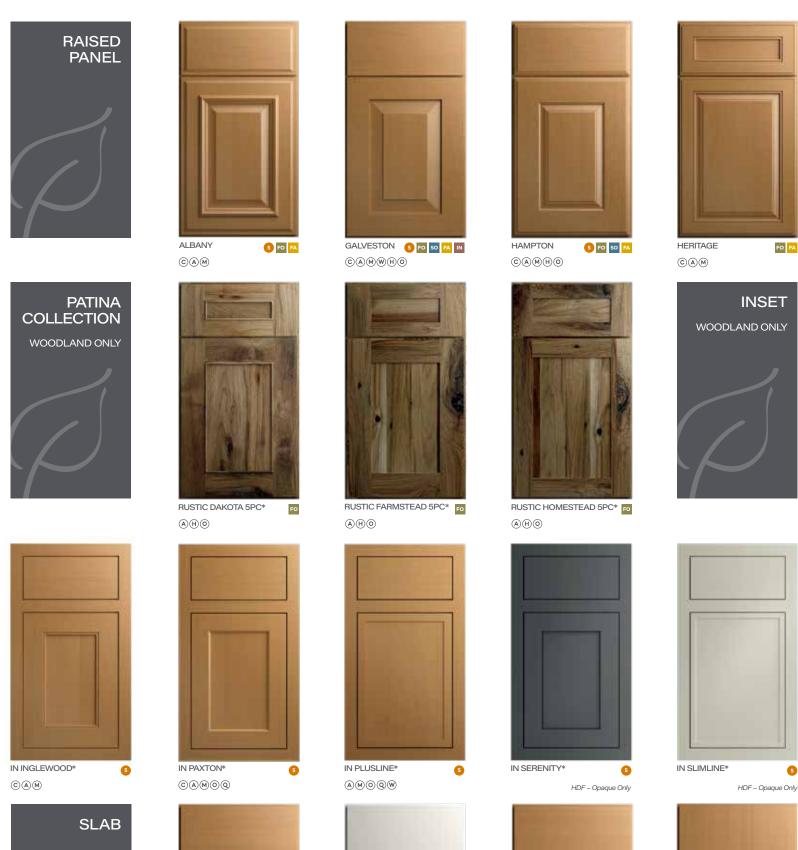

5 FO SO FA

MISSION

NEWPORT

 $\bigcirc AMH0$ 

 $\bigcirc (A) (M) (W) (H)$ 

 $\bigcirc AMHO$ 

WINDSOR ARCH\*  $\bigcirc AMHO$ 

IN CLASSIC\* © (A) (M)

IN EASTON\*  $\bigcirc AMQ$ 

IN FULTON\* © (A) (M)

IN GALVESTON\*  $\bigcirc \triangle M W$ 

 $\bigcirc AMW00$ 

CAMWO

© A M W

Lacquer

**Natural wood characteristics.** The uniqueness of wood is its variation in color and grain pattern. Just as no two trees are alike, no two pieces of wood are alike. Light stains will exhibit greater variation in color due to the underlying wood tones, than darker stains.