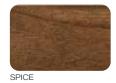

IN EASTON\*  $\bigcirc AMQ$ 

IN FULTON\* © (A) (M)

IN GALVESTON\*  $\bigcirc \triangle M W$ 

 $\bigcirc AMW00$ 

CAMWO

© A M W

Lacquer

**Natural wood characteristics.** The uniqueness of wood is its variation in color and grain pattern. Just as no two trees are alike, no two pieces of wood are alike. Light stains will exhibit greater variation in color due to the underlying wood tones, than darker stains.

NUTMEG

MOCHA

NATURAL

WINTER

CAFÉ

CIDER

SADDLE

MATTE
LACQUER
FA ULTRA
ARTIZEN ONLY