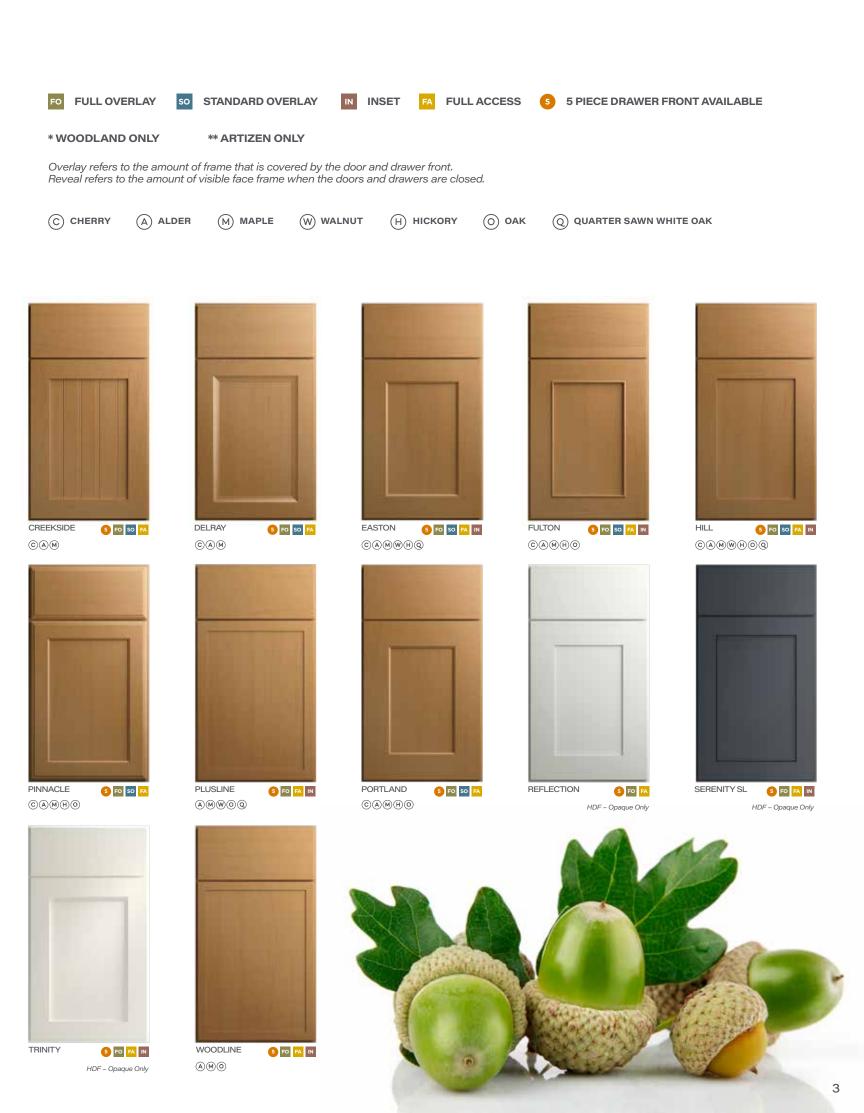

5 FO SO FA

MISSION

NEWPORT

 $\bigcirc AMH0$ 

 $\bigcirc (A) (M) (W) (H)$ 

 $\bigcirc AMHO$ 

WINDSOR ARCH\*  $\bigcirc AMHO$ 

IN CLASSIC\* © (A) (M)

IN EASTON\*  $\bigcirc AMQ$ 

IN FULTON\* © (A) (M)

IN GALVESTON\*  $\bigcirc \triangle M W$ 

 $\bigcirc AMW00$ 

CAMWO

© A M W

Lacquer

**Natural wood characteristics.** The uniqueness of wood is its variation in color and grain pattern. Just as no two trees are alike, no two pieces of wood are alike. Light stains will exhibit greater variation in color due to the underlying wood tones, than darker stains.