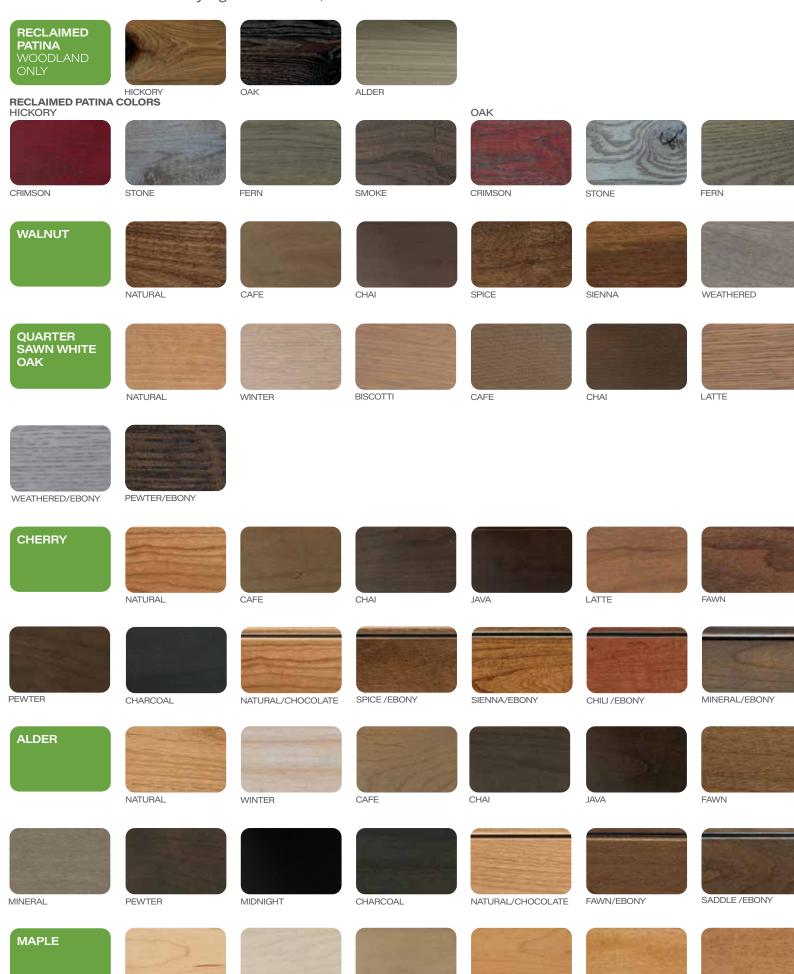

IN EASTON\*  $\bigcirc AMQ$ 

IN FULTON\* © (A) (M)

IN GALVESTON\*  $\bigcirc \triangle M W$ 

 $\bigcirc AMW00$ 

CAMWO

© A M W

Lacquer

**Natural wood characteristics.** The uniqueness of wood is its variation in color and grain pattern. Just as no two trees are alike, no two pieces of wood are alike. Light stains will exhibit greater variation in color due to the underlying wood tones, than darker stains.

Woodland Cabinetry offers one of the best finishes in the cabinet industry. Whether you desire our beautiful opaque enamel finish or a stained wood like our premium walnut and quartersawn white oak, Woodland Cabinetry always looks great and withstands the test of time.