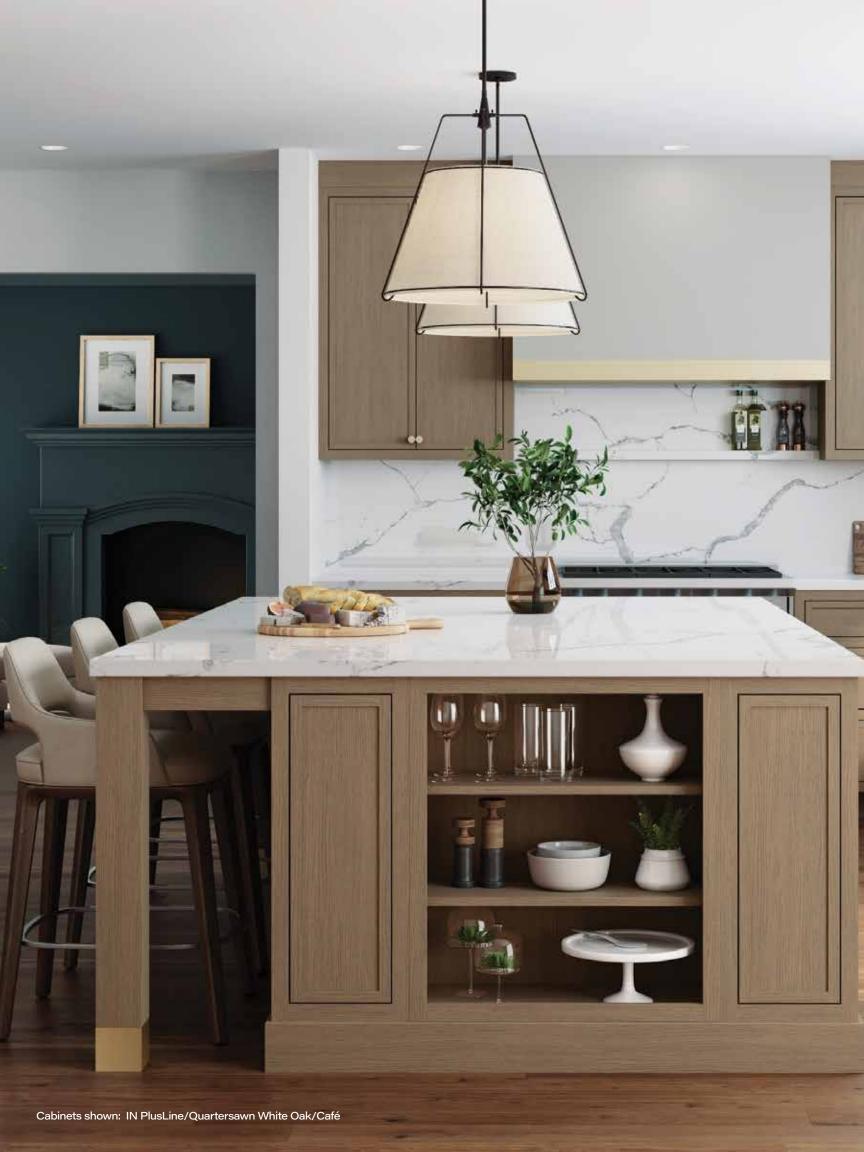

Woodland Cabinetry offers one of the best finishes in the cabinet industry. Whether you desire our beautiful opaque enamel finish or a stained wood like our premium walnut and quartersawn white oak, Woodland Cabinetry always looks great and withstands the test of time.

At Woodland, we know that the essence of quality is in the detail, and for us, no detail is too small. We custom build each cabinetry project upon order and all our finishes are hand applied to achieve the finest handcrafted look.