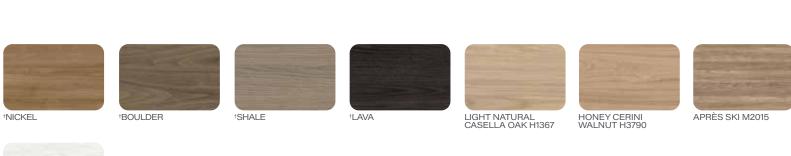

IN EASTON\*  $\bigcirc AMQ$ 

IN FULTON\* © (A) (M)

IN GALVESTON\*  $\bigcirc \triangle M W$ 

 $\bigcirc AMW00$ 

CAMWO

© A M W

Lacquer

**Natural wood characteristics.** The uniqueness of wood is its variation in color and grain pattern. Just as no two trees are alike, no two pieces of wood are alike. Light stains will exhibit greater variation in color due to the underlying wood tones, than darker stains.