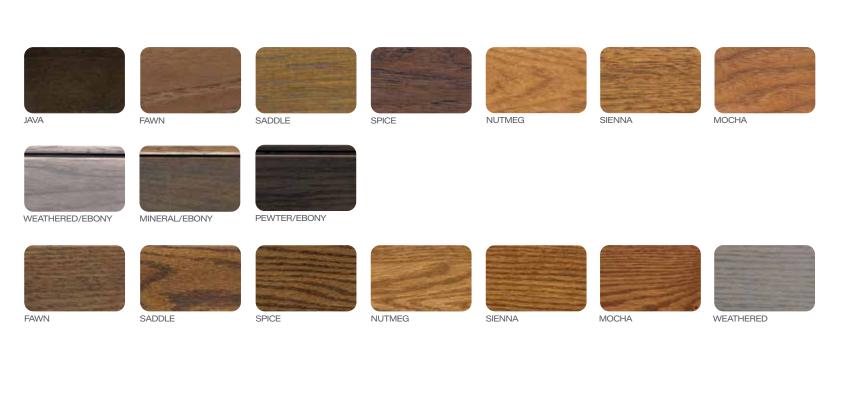

IN EASTON\*  $\bigcirc AMQ$ 

IN FULTON\* © (A) (M)

IN GALVESTON\*  $\bigcirc \triangle M W$ 

 $\bigcirc AMW00$ 

CAMWO

© A M W

Lacquer

**Natural wood characteristics.** The uniqueness of wood is its variation in color and grain pattern. Just as no two trees are alike, no two pieces of wood are alike. Light stains will exhibit greater variation in color due to the underlying wood tones, than darker stains.