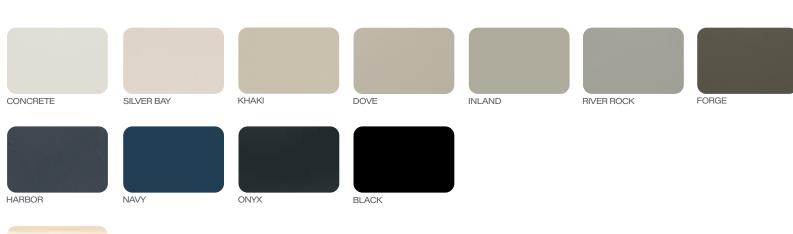

IN EASTON\*  $\bigcirc AMQ$ 

IN FULTON\* © (A) (M)

IN GALVESTON\*  $\bigcirc \triangle M W$ 

 $\bigcirc AMW00$ 

CAMWO

© A M W

Lacquer

**Natural wood characteristics.** The uniqueness of wood is its variation in color and grain pattern. Just as no two trees are alike, no two pieces of wood are alike. Light stains will exhibit greater variation in color due to the underlying wood tones, than darker stains.