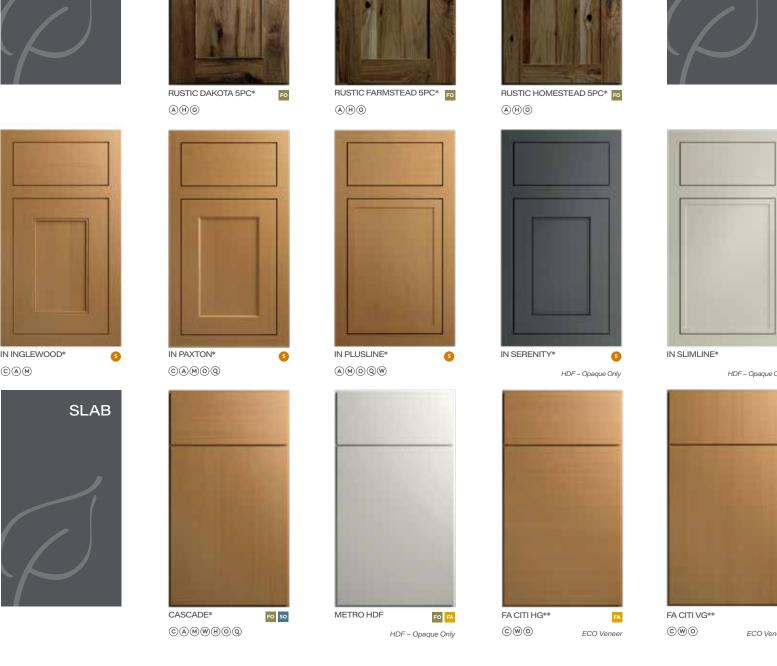

5 FO SO FA

MISSION

NEWPORT

 $\bigcirc AMH0$ 

 $\bigcirc (A) (M) (W) (H)$ 

 $\bigcirc AMHO$ 

WINDSOR ARCH\*  $\bigcirc AMHO$ 

IN CLASSIC\* © (A) (M)

IN EASTON\*  $\bigcirc AMQ$ 

IN FULTON\* © (A) (M)

IN GALVESTON\*  $\bigcirc \triangle M W$ 

 $\bigcirc AMW00$ 

CAMWO

© A M W

Lacquer

**Natural wood characteristics.** The uniqueness of wood is its variation in color and grain pattern. Just as no two trees are alike, no two pieces of wood are alike. Light stains will exhibit greater variation in color due to the underlying wood tones, than darker stains.