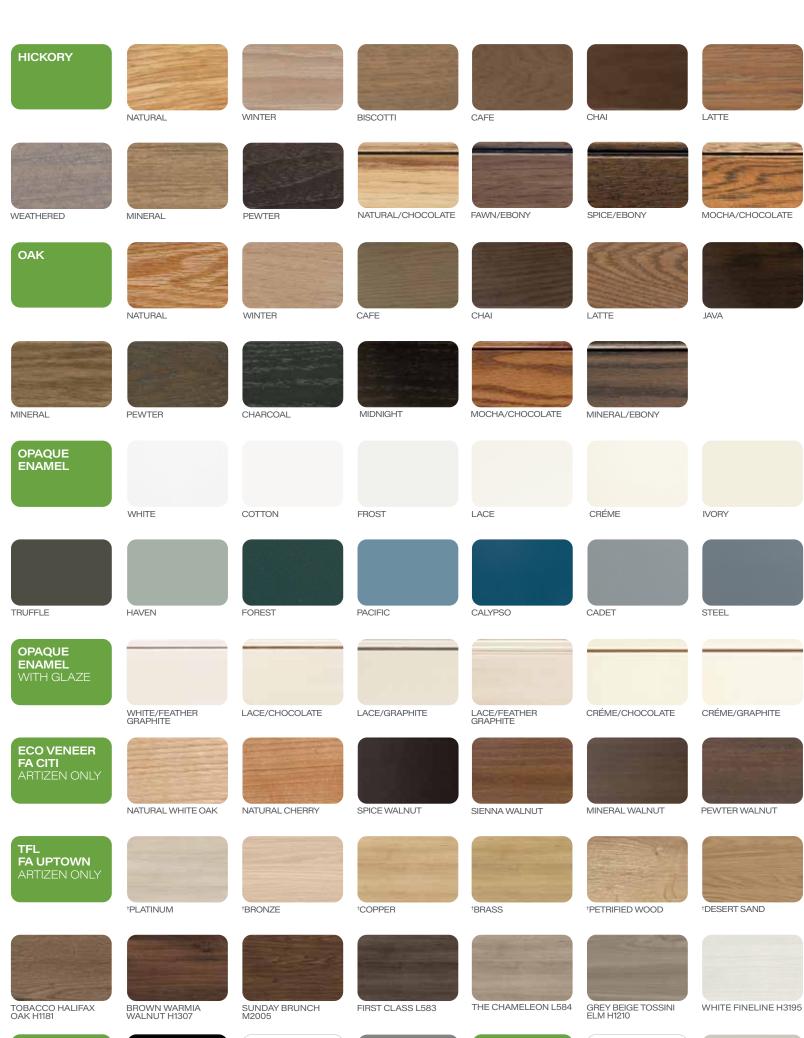

IN EASTON\*  $\bigcirc AMQ$ 

IN FULTON\* © (A) (M)

IN GALVESTON\*  $\bigcirc \triangle M W$ 

 $\bigcirc AMW00$ 

CAMWO

© A M W

Lacquer

**Natural wood characteristics.** The uniqueness of wood is its variation in color and grain pattern. Just as no two trees are alike, no two pieces of wood are alike. Light stains will exhibit greater variation in color due to the underlying wood tones, than darker stains.

NUTMEG

MOCHA

NATURAL

WINTER

CAFÉ

CIDER

SADDLE

MATTE
LACQUER
FA ULTRA
ARTIZEN ONLY