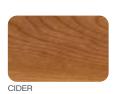

IN EASTON\*  $\bigcirc AMQ$ 

IN FULTON\* © (A) (M)

IN GALVESTON\*  $\bigcirc \triangle M W$ 

 $\bigcirc AMW00$ 

CAMWO

© A M W

Lacquer

**Natural wood characteristics.** The uniqueness of wood is its variation in color and grain pattern. Just as no two trees are alike, no two pieces of wood are alike. Light stains will exhibit greater variation in color due to the underlying wood tones, than darker stains.

NUTMEG

MOCHA

NATURAL

WINTER

CAFÉ

CIDER

SADDLE

MATTE
LACQUER
FA ULTRA
ARTIZEN ONLY