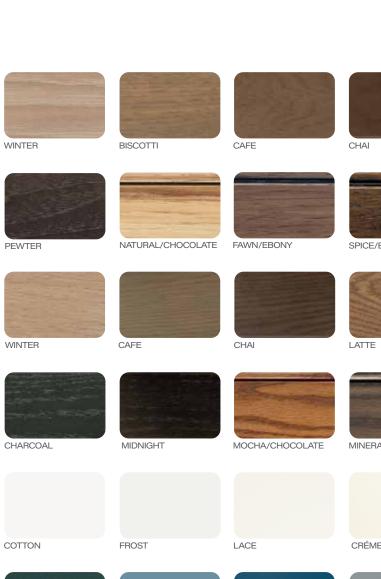

HDF - Opaque Only

HDF - Opaque Only

TSS

TSS

Lacquer

TFL Copper

Matte Melamine 5

**Natural wood characteristics.** The uniqueness of wood is its variation in color and grain pattern. Just as no two trees are alike, no two pieces of wood are alike. Light stains will exhibit greater variation in color due to the underlying wood tones, than darker stains.