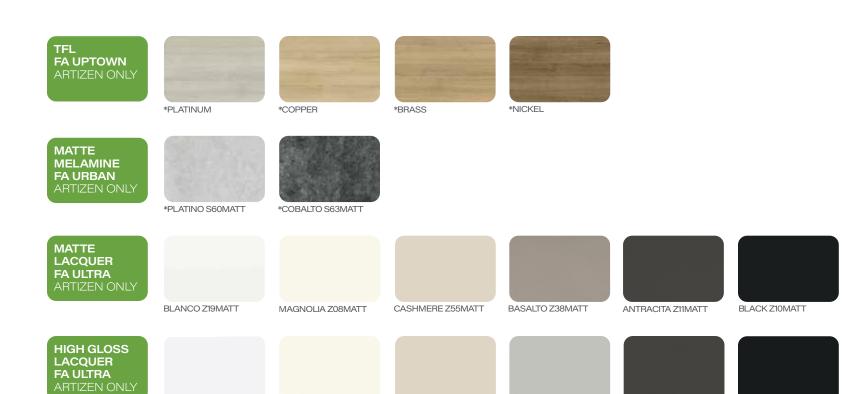

HDF - Opaque Only

HDF - Opaque Only

TSS

TSS

Lacquer

TFL Copper

Matte Melamine 5

**Natural wood characteristics.** The uniqueness of wood is its variation in color and grain pattern. Just as no two trees are alike, no two pieces of wood are alike. Light stains will exhibit greater variation in color due to the underlying wood tones, than darker stains.

NUTMEG

MOCHA

NATURAL

WINTER

CAFÉ

CIDER

NATURAL

LATTE

NUTMEG

SIENNA

MOCHA

WEATHERED

FAWN

SADDLE

SPICE

CASHMERE 655GLOSS