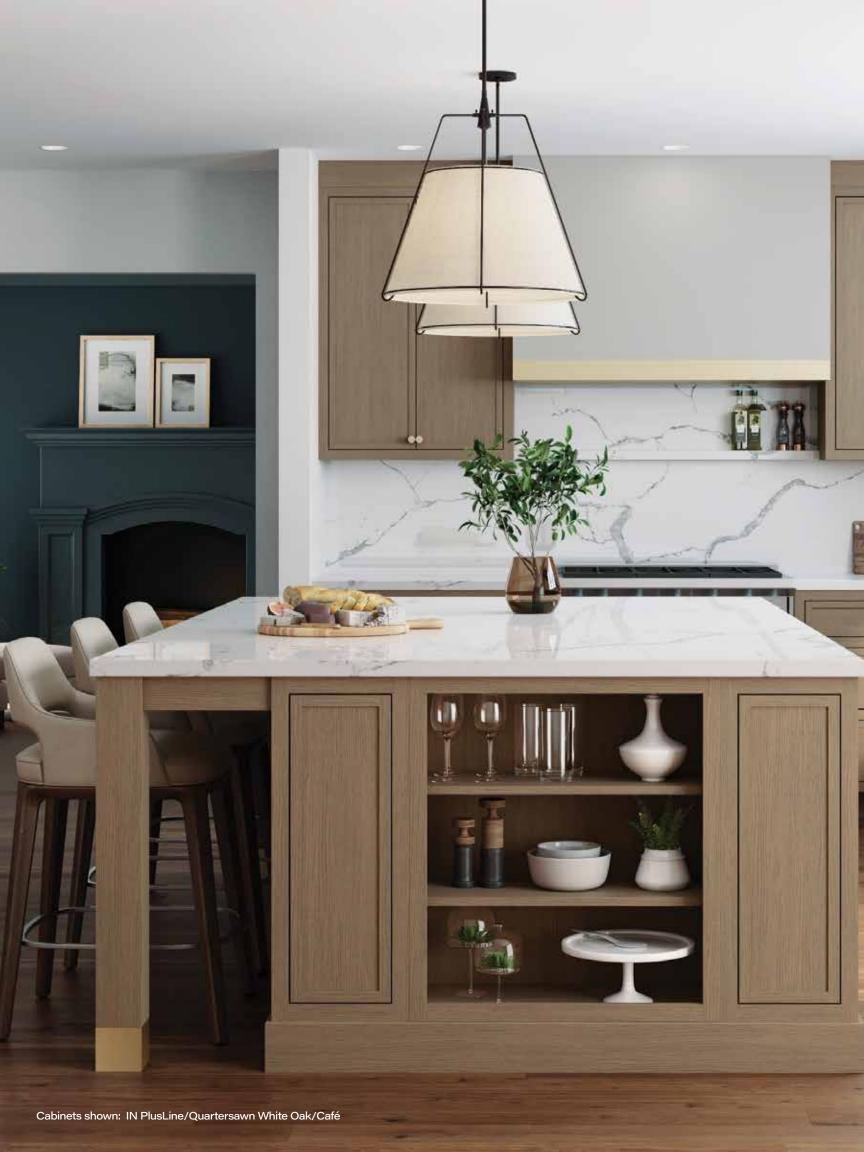

Woodland Cabinetry offers one of the best finishes in the cabinet industry. Whether you desire our beautiful opaque enamel finish or a stained wood like our premium walnut and quartersawn white oak, Woodland Cabinetry always looks great and withstands the test of time.

## Take your project from dreams to reality with cabinetry that is uniquely yours.

Our custom cabinetry affords you a large variety of options, and we want to make it simple for you to find the styles that fit you best.

At Woodland, we know that the essence of quality is in the detail, and for us, no detail is too small. We custom build each cabinetry project upon order and all our finishes are hand applied to achieve the finest handcrafted look.