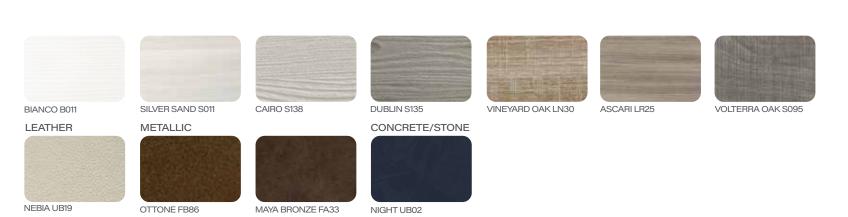

HDF - Opaque Only

HDF - Opaque Only

TSS

TSS

Lacquer

TFL Copper

Matte Melamine 5

**Natural wood characteristics.** The uniqueness of wood is its variation in color and grain pattern. Just as no two trees are alike, no two pieces of wood are alike. Light stains will exhibit greater variation in color due to the underlying wood tones, than darker stains.

PALE GREY 650GLOSS

ANTRACITA 611GLOSS

BLACK 610GLOSS

The colors shown in the brochure are as close a representation as printing allows. Woodland recommends you make selections only after viewing an actual sample.