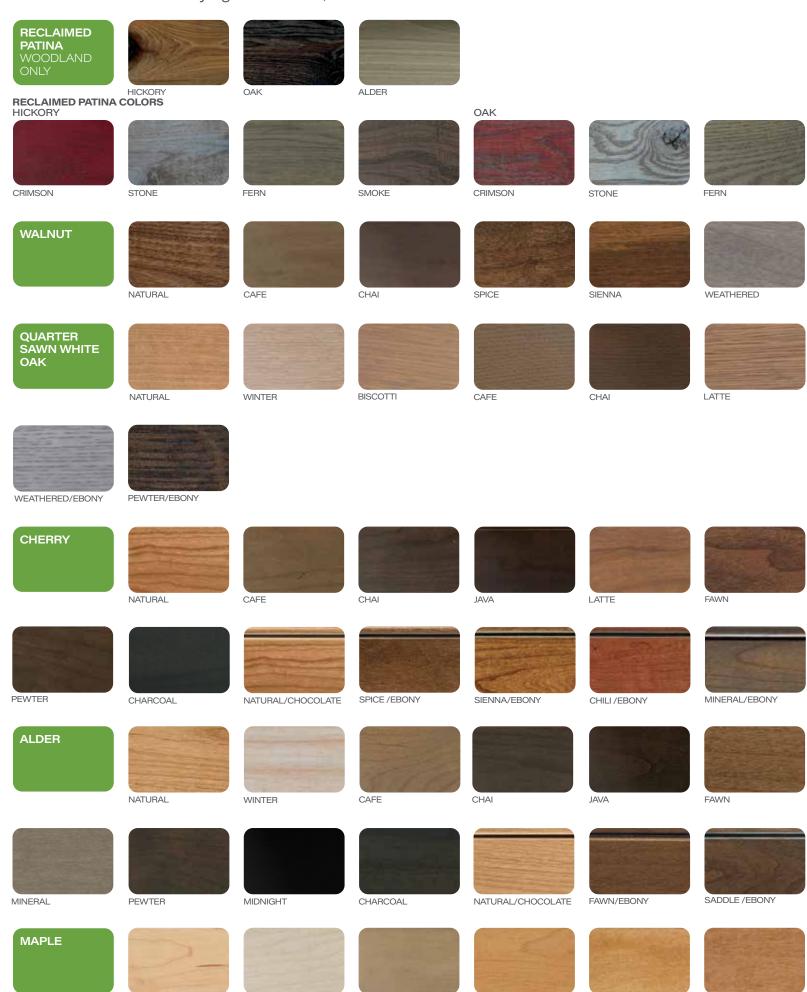

Woodland Cabinetry offers one of the best finishes in the cabinet industry. Whether you desire our beautiful opaque enamel finish or a stained wood like our premium walnut and quartersawn white oak, Woodland Cabinetry always looks great and withstands the test of time.

HDF - Opaque Only

HDF - Opaque Only

TSS

TSS

Lacquer

TFL Copper

Matte Melamine 5

**Natural wood characteristics.** The uniqueness of wood is its variation in color and grain pattern. Just as no two trees are alike, no two pieces of wood are alike. Light stains will exhibit greater variation in color due to the underlying wood tones, than darker stains.

NUTMEG

MOCHA

NATURAL

WINTER

CAFÉ

CIDER

NATURAL

LATTE

NUTMEG

SIENNA

MOCHA

WEATHERED

FAWN

SADDLE

SPICE

CASHMERE 655GLOSS