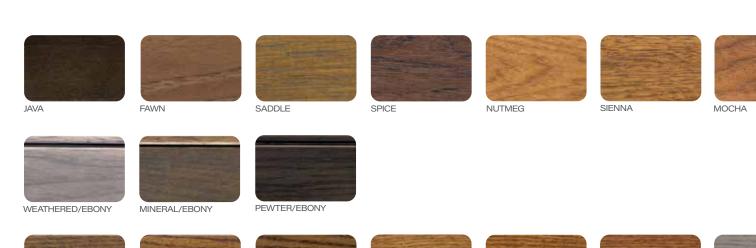

HDF - Opaque Only

HDF - Opaque Only

TSS

TSS

Lacquer

TFL Copper

Matte Melamine 5

**Natural wood characteristics.** The uniqueness of wood is its variation in color and grain pattern. Just as no two trees are alike, no two pieces of wood are alike. Light stains will exhibit greater variation in color due to the underlying wood tones, than darker stains.

NUTMEG

SIENNA

MOCHA

WEATHERED

FAWN

SADDLE

SPICE

CASHMERE 655GLOSS