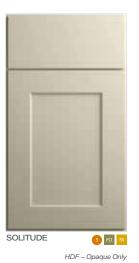

HDF - Opaque Only

HDF - Opaque Only

TSS

TSS

Lacquer

TFL Copper

Matte Melamine 5

**Natural wood characteristics.** The uniqueness of wood is its variation in color and grain pattern. Just as no two trees are alike, no two pieces of wood are alike. Light stains will exhibit greater variation in color due to the underlying wood tones, than darker stains.