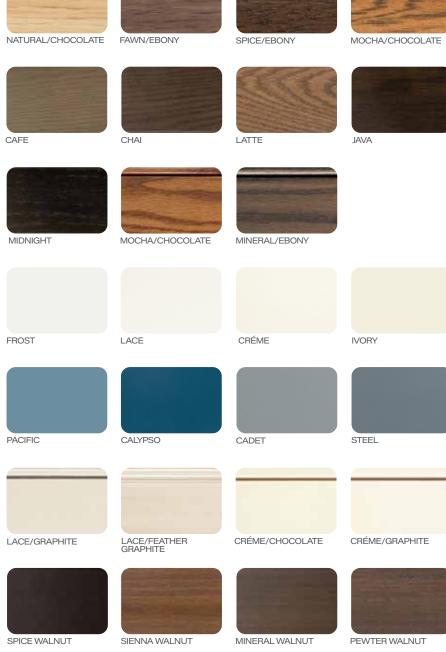

HDF - Opaque Only

HDF - Opaque Only

TSS

TSS

Lacquer

TFL Copper

Matte Melamine 5

**Natural wood characteristics.** The uniqueness of wood is its variation in color and grain pattern. Just as no two trees are alike, no two pieces of wood are alike. Light stains will exhibit greater variation in color due to the underlying wood tones, than darker stains.