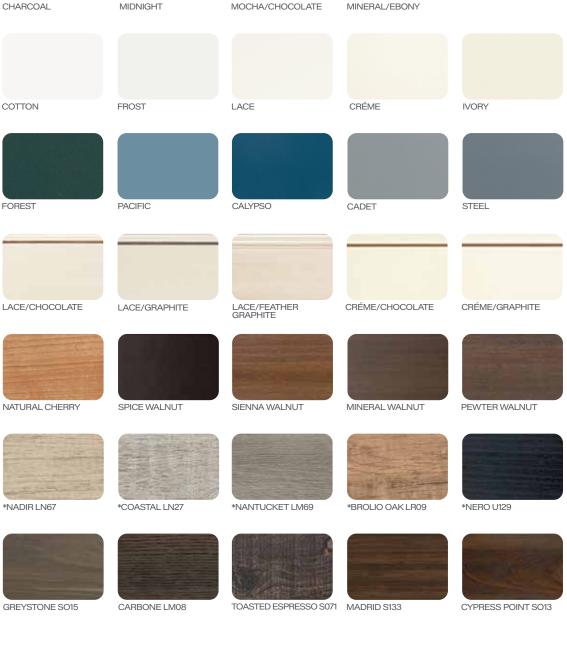

HDF - Opaque Only

HDF - Opaque Only

TSS

TSS

Lacquer

TFL Copper

Matte Melamine 5

**Natural wood characteristics.** The uniqueness of wood is its variation in color and grain pattern. Just as no two trees are alike, no two pieces of wood are alike. Light stains will exhibit greater variation in color due to the underlying wood tones, than darker stains.