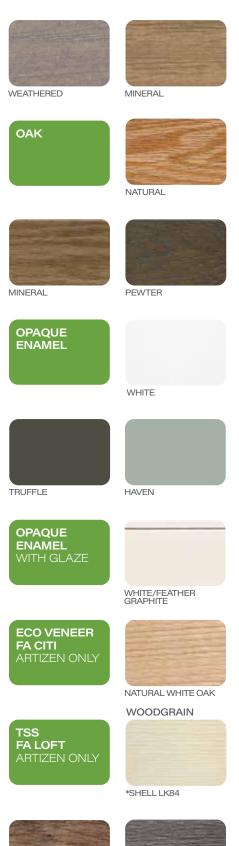

HDF - Opaque Only

HDF - Opaque Only

TSS

TSS

Lacquer

TFL Copper

Matte Melamine 5

**Natural wood characteristics.** The uniqueness of wood is its variation in color and grain pattern. Just as no two trees are alike, no two pieces of wood are alike. Light stains will exhibit greater variation in color due to the underlying wood tones, than darker stains.