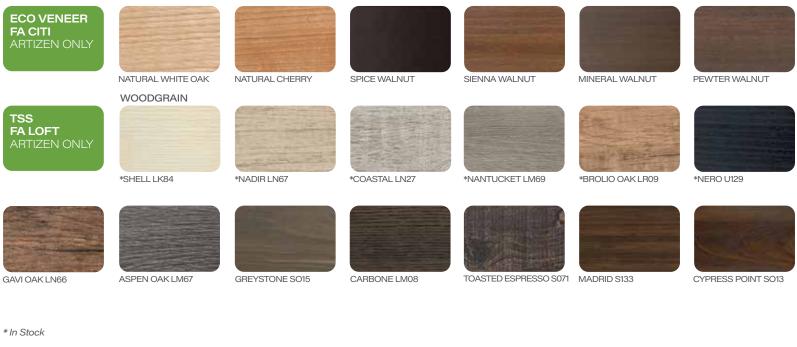

HDF - Opaque Only

HDF - Opaque Only

TSS

TSS

Lacquer

TFL Copper

Matte Melamine 5

**Natural wood characteristics.** The uniqueness of wood is its variation in color and grain pattern. Just as no two trees are alike, no two pieces of wood are alike. Light stains will exhibit greater variation in color due to the underlying wood tones, than darker stains.

MAGNOLIA 608GLOSS

\*POLAR 667GLOSS

2415 SD HIGHWAY 10 ~ SISSETON, SOUTH DAKOTA 57262 WOODLANDCABINETRY.COM

<sup>\*</sup> In Stock