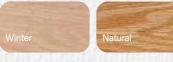

Overlay refers to the amount of frame that is covered by the door and drawer front. Reveal refers to the amount of visible face frame when the doors and drawers are closed.

(A) ALDER (H) HICKORY (M) MAPLE (O) OAK (R) RUSTIC