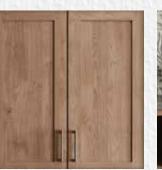

Overlay refers to the amount of frame that is covered by the door and drawer front. Reveal refers to the amount of visible face frame when the doors and drawers are closed.

(A) ALDER (H) HICKORY (M) MAPLE (O) OAK (R) RUSTIC