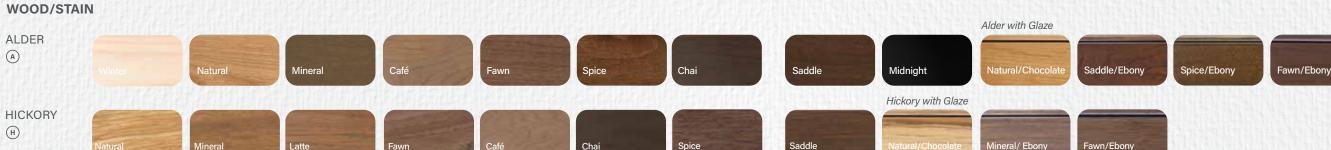

Overlay refers to the amount of frame that is covered by the door and drawer front. Reveal refers to the amount of visible face frame when the doors and drawers are closed.

(A) ALDER (H) HICKORY (M) MAPLE (O) OAK (R) RUSTIC

\*Rustic is available in Alder, Hickory & Oak

Stain Only

ANSON 5 FO SO

AMHOR

AMHOR

5 FO SO

AMHOR