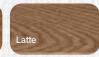

Overlay refers to the amount of frame that is covered by the door and drawer front. Reveal refers to the amount of visible face frame when the doors and drawers are closed.

(A) ALDER (H) HICKORY (M) MAPLE (O) OAK (R) RUSTIC