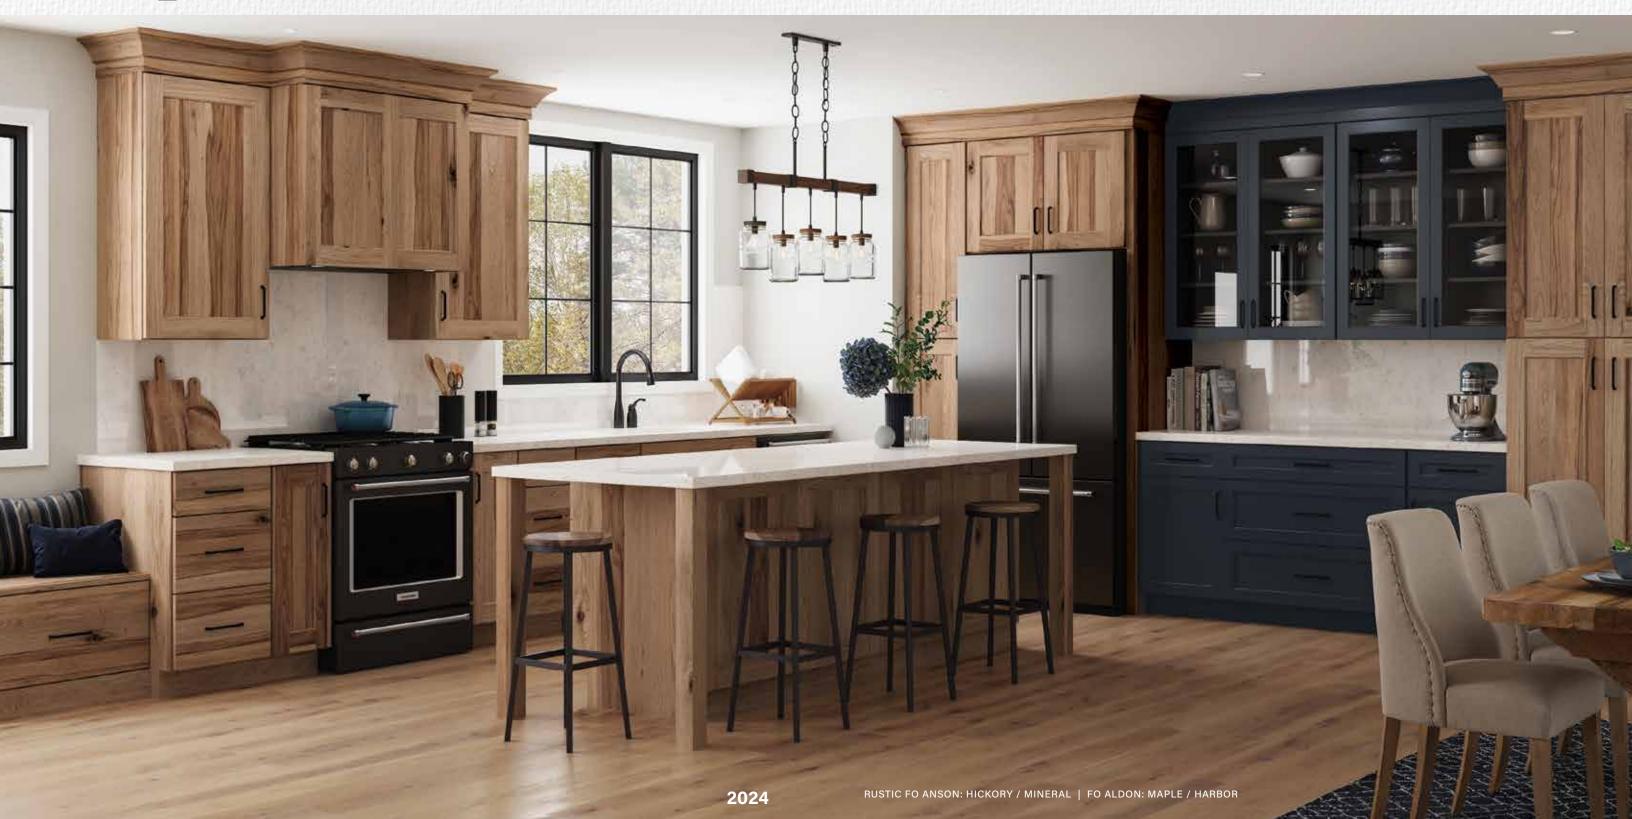

2415 SD HIGHWAY 10 SISSETON, SOUTH DAKOTA 57262 woodlandcabinetry.com

EMPLOYEE OWNED **MADE** AMERICAN MADE

\*Rustic is available in Alder, Hickory & Oak

Stain Only

ANSON 5 FO SO

AMHOR

AMHOR

5 FO SO

AMHOR