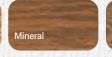

Overlay refers to the amount of frame that is covered by the door and drawer front. Reveal refers to the amount of visible face frame when the doors and drawers are closed.

(A) ALDER (H) HICKORY (M) MAPLE (O) OAK (R) RUSTIC