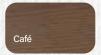

Overlay refers to the amount of frame that is covered by the door and drawer front. Reveal refers to the amount of visible face frame when the doors and drawers are closed.

(A) ALDER (H) HICKORY (M) MAPLE (O) OAK (R) RUSTIC