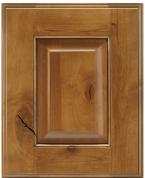

## PRAIRIE CABINETRY FINISH YOU CAN FEEL



RUSTIC FO BANCROFT: ALDER / SIENNA | FO BANCROFT: MAPLE / SNOW

## PRAIRIE CABINETRY

*Affordable semi-custom cabinetry offering quality finishes and select door style options — American made and backed by Woodland's five-year warranty.* 

## DOOR STYLES

# FLAT PANEL



Maple/Caramel/Accent Ebony



BENNETT [FO] [SO]

Rustic Hickory/Natural



Maple/Clay

#### BANCROFT [FO] [SO]



Maple/Snow

## RIDGEWAY [FO] [SO]





#### BRADFORD [FO] [SO]



Maple/Natural

#### [FO] FULL OVERLAY [SO] STANDARD OVERLAY

#### ROCKFORD [FO] [SO]



Maple/Snow/Accent Chocolate

#### BAYFIELD [FO] [SO]



Rustic Alder/Nutmeg Accent Chocolate

### FINISH OPTIONS

Door styles are available in Maple, Alder, Rustic Alder, Rustic Hickory, Oak and Rustic Oak. Accent Chocolate Glaze and Accent Ebony Glaze available on stains and paints. See your Prairie Cabinetry dealer for details.

| MAPLE   | NATURAL | CIDER  | CARAMEL | SPICE  | SABLE    | SNOW  | CLAY   |       |
|---------|---------|--------|---------|--------|----------|-------|--------|-------|
| ALDER   | NATURAL | NUTMEG | MINERAL | SIENNA | CHESTNUT | SPICE | SADDLE | SABLE |
| ніскору | NATURAL | NUTMEG | MINERAL | SIENNA | SADDLE   |       |        |       |
| OAK     | NATURAL | NUTMEG | MINERAL | SIENNA | CHESTNUT | SPICE | SADDLE |       |

2415 SD HIGHWAY 10 SISSETON, SOUTH DAKOTA 57262 WOODLANDCABINETRY.COM