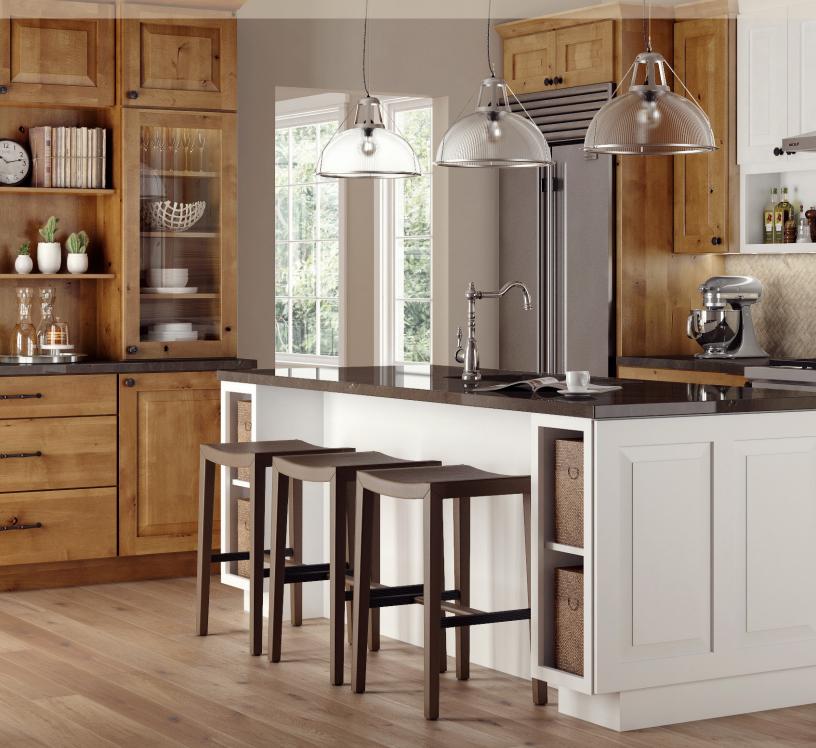

## PRAIRIE CABINETRY FINISH YOU CAN FEEL

RUSTIC FO BANCROFT: ALDER / SIENNA | FO BANCROFT: MAPLE / SNOW

## PRAIRIE CABINETRY

*Affordable semi-custom cabinetry offering quality finishes and select door style options — American made and backed by Woodland's five-year warranty.* 