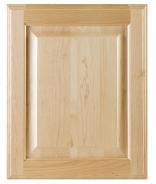

## PRAIRIE CABINETRY FINISH YOU CAN FEEL



RUSTIC FO BANCROFT: ALDER / SIENNA | FO BANCROFT: MAPLE / SNOW

## PRAIRIE CABINETRY

*Affordable semi-custom cabinetry offering quality finishes and select door style options — American made and backed by Woodland's five-year warranty.* 

## DOOR STYLES

# FLAT PANEL



Maple/Caramel/Accent Ebony



BENNETT [FO] [SO]

Rustic Hickory/Natural



Maple/Clay

#### BANCROFT [FO] [SO]



Maple/Snow

## RIDGEWAY [FO] [SO]





#### BRADFORD [FO] [SO]



Maple/Natural

#### [FO] FULL OVERLAY [SO] STANDARD OVERLAY

#### ROCKFORD [FO] [SO]



Maple/Snow/Accent Chocolate

#### BAYFIELD [FO] [SO]



Rustic Alder/Nutmeg Accent Chocolate

### FINISH OPTIONS

Door styles are available in Maple, Alder, Rustic Alder, Rustic Hickory, Oak and Rustic Oak. Accent Chocolate Glaze and Accent Ebony Glaze available on stains and paints. See your Prairie Cabinetry dealer for details.

| MAPLE   | NATURAL | CIDER  | CARAMEL | SPICE  | SABLE    | SNOW  | CLAY   |       |
|---------|---------|--------|---------|--------|----------|-------|--------|-------|
| ALDER   | NATURAL | NUTMEG | MINERAL | SIENNA | CHESTNUT | SPICE | SADDLE | SABLE |
| ніскору | NATURAL | NUTMEG | MINERAL | SIENNA | SADDLE   |       |        |       |
| OAK     | NATURAL | NUTMEG | MI