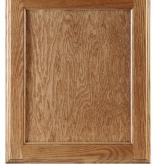

## PRAIRIE CABINETRY FINISH YOU CAN FEEL



RUSTIC FO BANCROFT: ALDER / SIENNA | FO BANCROFT: MAPLE / SNOW

## PRAIRIE CABINETRY

*Affordable semi-custom cabinetry offering quality finishes and select door style options — American made and backed by Woodland's five-year warranty.* 

## DOOR STYLES

# FLAT PANEL



Maple/Caramel/Accent Ebony



BENNETT [FO] [SO]

Rustic Hickory/Natural



Maple/Clay

#### BANCROFT [FO] [SO]



Maple/Snow

## RIDGEWAY [FO] [SO]





#### BRADFORD [FO] [SO]



Maple/Natural

#### [FO] FULL OVERLAY [SO] STANDARD OVERLAY

#### ROCKFORD [FO] [SO]



Maple/Snow/Accent Chocolate

#### BAYFIELD [FO] [SO]



Rustic Alder/Nutmeg Accent Chocolate

### FINISH OPTIONS

Door styles are available in Maple, Alder, Rustic Alder, Rustic Hickory, Oak and Rustic Oak. Accent Chocolate Glaze and Accent Ebony Glaze available on stains and paints. See your Prairie Cabinetry dealer for details.

| MAPLE   | NATURAL | CIDER  | CARAMEL | SPICE  | SABLE    | SNOW  | CLAY   |       |
|---------|---------|--------|---------|--------|----------|-------|--------|-------|
| ALDER   | NATURAL | NUTMEG | MINERAL | SIENNA | CHESTNUT | SPICE | SADDLE | SABLE |
| ніскору | NATURAL | NUTMEG | MINERAL | SIENNA | SADDLE   |       |        |       |
| OA